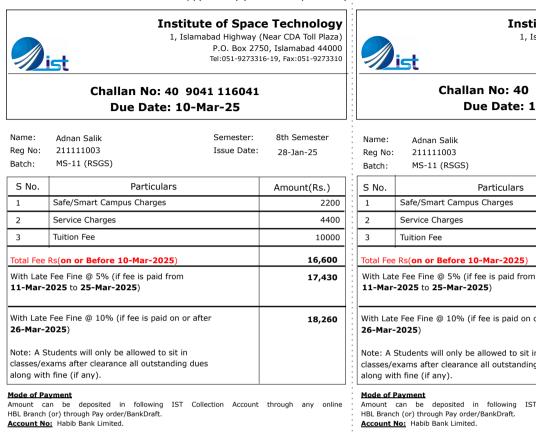

# Institute of Space Technology

Student Copy

1, Islamabad Highway (Near CDA Toll Plaza) P.O. Box 2750, Islamabad 44000 Tel:051-9273316-19, Fax:051-9273310

# Challan No: 40 9041 116041 Due Date: 10-Mar-25

| Name:                | Adnan Salik                                                        |             | Semester:  | 8th Semester |
|----------------------|--------------------------------------------------------------------|-------------|------------|--------------|
| Reg No:              | 211111003                                                          |             | Issue Date | : 28-Jan-25  |
| Batch:               | MS-11 (RSGS)                                                       |             |            |              |
| S No.                |                                                                    | Particulars |            | Amount(Rs.)  |
| 1                    | Safe/Smart Campu                                                   | is Charges  |            | 2200         |
| 2                    | Service Charges                                                    |             |            | 4400         |
| 3                    | Tuition Fee                                                        |             |            | 10000        |
| Total Fee            | Rs( <b>on or Before 1</b>                                          | 0-Mar-2025) |            | 16,600       |
|                      | e Fee Fine @ 5% (if<br>• <b>2025</b> to <b>25-Mar-2</b>            | 17,430      |            |              |
| With Late<br>26-Mar- | e Fee Fine @ 10% (i<br><b>2025</b> )                               | 18,260      |            |              |
| classes/e            | Students will only be<br>exams after clearanc<br>:h fine (if any). |             |            |              |

Amount can be deposited in following IST Collection Account through any online

#### Mode of Payment

Amount can be deposited in following IST Collection Account through any online HBL Branch (or) through Pay order/BankDraft. Account No: Habib Bank Limited.